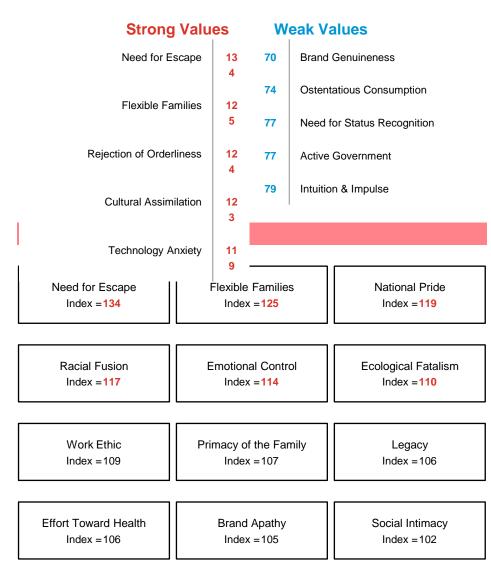

Above Average Household Income of \$143,652 compared to BC at \$113,574.

Top 3 Social Values: Need for Escape, Flexible Families, and Rejection of Orderliness.

**Top Tourism Activities**: Camping, Swimming, and Cycling. **Above Average** interest in Canoeing/Kayaking, Golfing, and Fishing/Hunting.