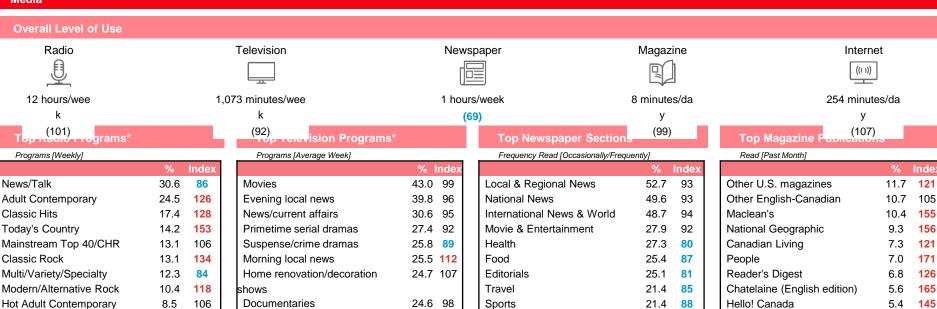

### **Top Internet Activities\***

Not Classified

6.1

84

| %    | Index |
|------|-------|
| 72.0 | 104   |
| 63.9 | 104   |
| 63.3 | 117   |
| 52.6 | 107   |
| 51.6 | 110   |
| 51.6 | 102   |
| 50.8 | 103   |
| 45.1 | 106   |
| 42.6 | 93    |
| 39.5 | 107   |

# **Top Mobile Activities\***

**Business & Financial** 

Activity [Past Week] Send/receive a text/instant message Send/receive email Take pictures/video Use apps Participate in an online social network Use maps/directions service Access a news site Watch free streaming music videos Internet search - business, services, products

Hockey (when in season)

Source: Environics Analy.... 2021

Do banking/pay bills online

\*Selected and ranked by percent composition 6

PRIZM Segments Included (by SESI): 19

Market: British Columbia

Inde

### Media

113

11. 1

PRIZM Segments Included (by SESI): 19 Market: British Columbia