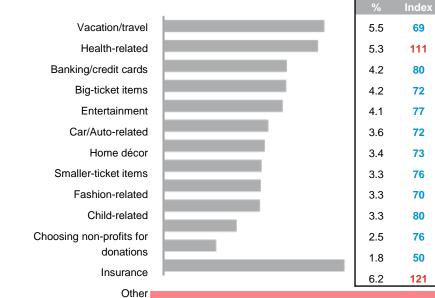

Market: British Columbia



# **Internet Activity**

Activity [Past Week]



iTunes)



PRIZM Segments Included (by SESI): 19
Market: British Columbia



# Internet Activity





PRIZM Segments Included (by SESI): 19 Market: British Columbia

## Social Media Usage

### **Social Media Overview**

Internet and Social Media Usage: 42.6% search for Businesses, Services and Products online (Average), 11.7% access Travel Content Websites (Above Average).

- 63.2% of Family Mode from British Columbia tend to access social media on their mobile phones during the morning hours (Average), 58.5% during the afternoon hours (Average).
- 5.5% seek recommendations for Vacation/Travel Information via social media (Below Average).

# **Brand Interaction**





### Seek Recommendations via Social Media\*



Top Social Media Attitudes

87% believe that Social Media companies should not be allowed to own or share their personal information (Average).

72% tend to ignore marketing and advertisements on Social Media (Average).

"Social media companies should not be allowed to own or share my personal information"

87% | Index = 104

"I would be more inclined to participate in SM if I knew my personal info would not be owned/shared by company" 71% | Index = 105

"I tend to ignore marketing and advertisements when I'm in a social media environment"

72% | Index = 100

"Use SM to stay connected with family" 46% | Index = 106



PRIZM Segments Included (by SESI): 19





# Social Media Usage





PRIZM Segments Included (by SESI): 19 Market: British Columbia

# SYMPHONY TOURISM

# Social Media Usag