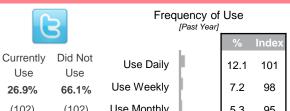

**74.8%** currently use Facebook, **39.8%** use Instagram, **26.9%** use Twitter, and **68.6%** use YouTube.

# Social Media Usage

| (102) (102) Use Monthly                   | 5.3    | 95    |
|-------------------------------------------|--------|-------|
| Participate In* (at least a few times per | % Comp | Index |
| week)                                     |        |       |
| Read tweets                               | 17.7   | 105   |
| Watch videos                              | 8.2    | 93    |
| Tweet                                     | 6.0    | 95    |
| Retweet                                   | 5.6    | 100   |
| Share a link to a blog post or article of | 5.4    | 107   |
| interest                                  |        |       |
| Send or receive direct messages           | 5.4    | 95    |
| Respond to tweets                         | 4.7    | 85    |
| Actively follow new users                 | 3.9    | 92    |
| Watch live videos                         | 3.9    | 86    |
| Click on an ad                            | 2.9    | 91    |
| Follow users who follow you               | 2.8    | 68    |
|                                           | -      | -     |