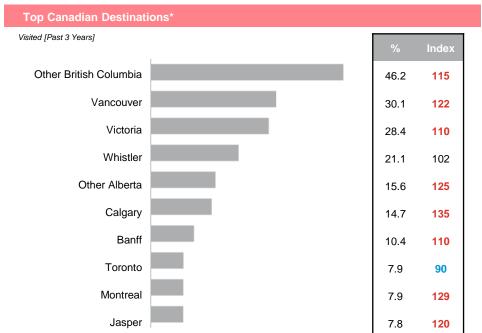

**Above Average** interest for travelling within Canada (Above Average for Other BC, Vancouver, Victoria, Other Alberta, Calgary, Banff, Montreal, and Jasper), Family Mode from British Columbia spent an average of **\$1,477** (Below Average) on their last vacation.