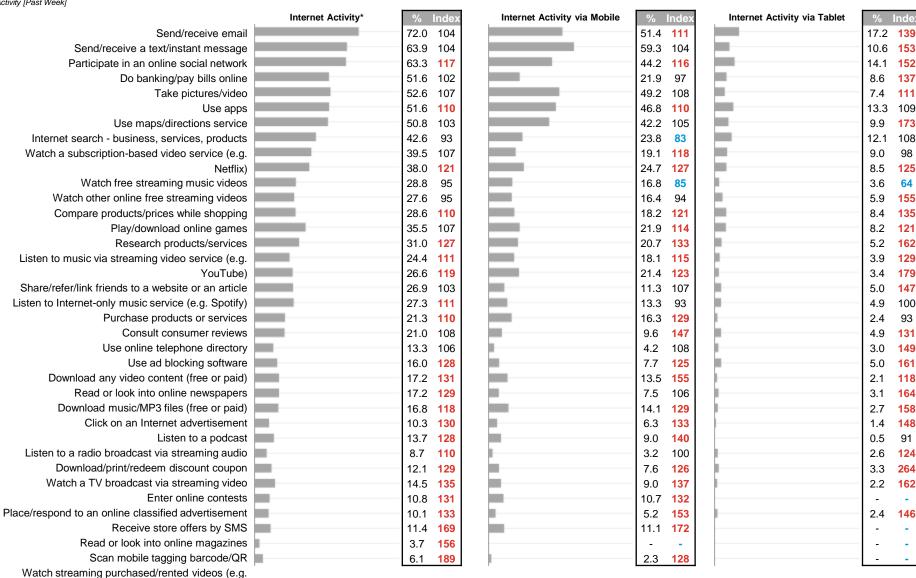

### **Top Internet Activities\***

Not Classified

6.1

84

| %    | Index |
|------|-------|
| 72.0 | 104   |
| 63.9 | 104   |
| 63.3 | 117   |
| 52.6 | 107   |
| 51.6 | 110   |
| 51.6 | 102   |
| 50.8 | 103   |
| 45.1 | 106   |
| 42.6 | 93    |
| 39.5 | 107   |

24.0 108

23.3 107

# **Top Mobile Activities\***

**Business & Financial** 

Activity [Past Week] Send/receive a text/instant message Send/receive email Take pictures/video Use apps Participate in an online social network Use maps/directions service Access a news site Watch free streaming music videos Internet search - business, services, products

21.2

85

Cineplex Magazine

5.2

154

Index

or below the average

Situation comedies