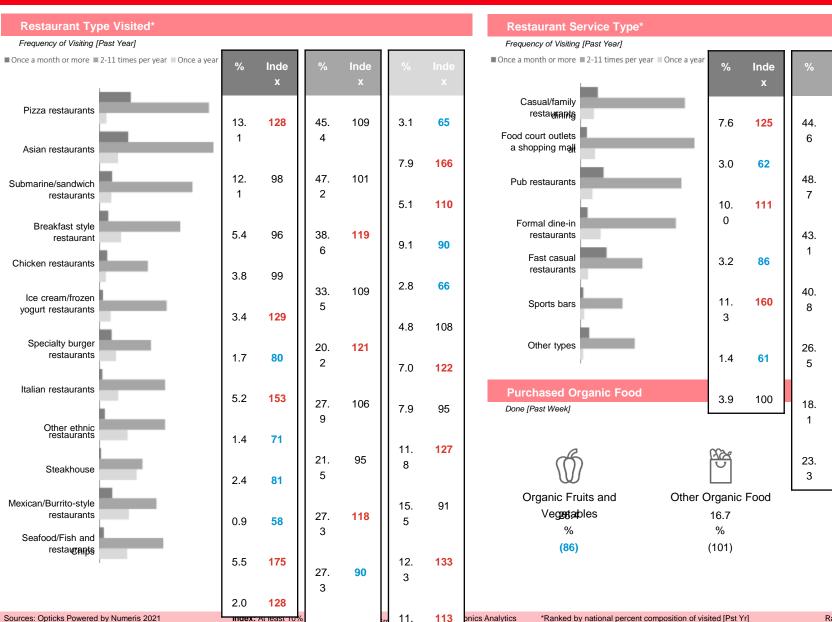

# **Sports & Leisure**

Occasionally/Regularly Participate or Attended/Visited [Past Year] **Top 5 Activities Participated\*** Comp Index Reading 84.4 100 Camping 58.9 117 Gardening 58.5 98 Swimming 57.8 110 Home exercise & home workout 55.4 102

| Top 5 Activities Attended*               | % Comp | Index |
|------------------------------------------|--------|-------|
| Exhibitions, carnivals, fairs & markets  | 46.5   | 89    |
| Parks & city gardens                     | 46.1   | 107   |
| Bars & restaurant bars                   | 37.3   | 101   |
| Movies at a theatre/drive-in             | 37.1   | 101   |
| Art galleries, museums & science centres | 34.3   | 103   |

# **Key Tourism Activities\*\***

| Camping          | Swimming                  | Cycling                     | Hiking & backpacking | Parks & city gardens                     | Canoeing & kayaking                 | Photography                                                                                                                                                                                                                                                                                                                                                                                                                                                                                                                                                                                                                                                                                                                                                                                                                                                                                                                                                                                                                                                                                                                                                                                                                                                                                                                                                                                                                                                                                                                                                                                                                                                                                                                                                                                                                                                                                                                                                                                                                                                                                                                    | Bars & restaurant bars |
|------------------|---------------------------|-----------------------------|----------------------|------------------------------------------|-------------------------------------|--------------------------------------------------------------------------------------------------------------------------------------------------------------------------------------------------------------------------------------------------------------------------------------------------------------------------------------------------------------------------------------------------------------------------------------------------------------------------------------------------------------------------------------------------------------------------------------------------------------------------------------------------------------------------------------------------------------------------------------------------------------------------------------------------------------------------------------------------------------------------------------------------------------------------------------------------------------------------------------------------------------------------------------------------------------------------------------------------------------------------------------------------------------------------------------------------------------------------------------------------------------------------------------------------------------------------------------------------------------------------------------------------------------------------------------------------------------------------------------------------------------------------------------------------------------------------------------------------------------------------------------------------------------------------------------------------------------------------------------------------------------------------------------------------------------------------------------------------------------------------------------------------------------------------------------------------------------------------------------------------------------------------------------------------------------------------------------------------------------------------------|------------------------|
| <u>Å</u>         | <b>\$</b>                 |                             | Ż                    | *                                        | ٨                                   |                                                                                                                                                                                                                                                                                                                                                                                                                                                                                                                                                                                                                                                                                                                                                                                                                                                                                                                                                                                                                                                                                                                                                                                                                                                                                                                                                                                                                                                                                                                                                                                                                                                                                                                                                                                                                                                                                                                                                                                                                                                                                                                                |                        |
| 58.9             | 57.8                      | 52.4                        | 48.1                 | 46.1                                     | 38.9                                | 38.6                                                                                                                                                                                                                                                                                                                                                                                                                                                                                                                                                                                                                                                                                                                                                                                                                                                                                                                                                                                                                                                                                                                                                                                                                                                                                                                                                                                                                                                                                                                                                                                                                                                                                                                                                                                                                                                                                                                                                                                                                                                                                                                           | 37.3                   |
| %                | %                         | %                           | %                    | %                                        | %                                   | %                                                                                                                                                                                                                                                                                                                                                                                                                                                                                                                                                                                                                                                                                                                                                                                                                                                                                                                                                                                                                                                                                                                                                                                                                                                                                                                                                                                                                                                                                                                                                                                                                                                                                                                                                                                                                                                                                                                                                                                                                                                                                                                              | %                      |
| (117)<br>Golfing | (110) Fishing & hunting   | National or provincial park | (96) Ice skating     | (107) Cross country skiing & snowshoeing | (110) Specialty movie theatres/IMAX | (98)  Downhill skiing                                                                                                                                                                                                                                                                                                                                                                                                                                                                                                                                                                                                                                                                                                                                                                                                                                                                                                                                                                                                                                                                                                                                                                                                                                                                                                                                                                                                                                                                                                                                                                                                                                                                                                                                                                                                                                                                                                                                                                                                                                                                                                          | (101) Pilates & yoga   |
|                  |                           | <b>A</b> P                  |                      | - Si                                     |                                     | The state of the s | Ĵ                      |
| 34.0             | 31.1                      | 30.8                        | 28.2                 | 27.7                                     | 23.0                                | 22.8                                                                                                                                                                                                                                                                                                                                                                                                                                                                                                                                                                                                                                                                                                                                                                                                                                                                                                                                                                                                                                                                                                                                                                                                                                                                                                                                                                                                                                                                                                                                                                                                                                                                                                                                                                                                                                                                                                                                                                                                                                                                                                                           | 22.5                   |
| %                | %                         | %                           | %                    | %                                        | %                                   | %                                                                                                                                                                                                                                                                                                                                                                                                                                                                                                                                                                                                                                                                                                                                                                                                                                                                                                                                                                                                                                                                                                                                                                                                                                                                                                                                                                                                                                                                                                                                                                                                                                                                                                                                                                                                                                                                                                                                                                                                                                                                                                                              | %                      |
| (128)            | (127)                     | (107)                       | (124)                | Video arcades                            | (109)<br>Theme parks,               | (120)<br>Power boating & jet                                                                                                                                                                                                                                                                                                                                                                                                                                                                                                                                                                                                                                                                                                                                                                                                                                                                                                                                                                                                                                                                                                                                                                                                                                                                                                                                                                                                                                                                                                                                                                                                                                                                                                                                                                                                                                                                                                                                                                                                                                                                                                   | (98)                   |
| Sporting events  | Historical sites          | Hockey                      | Zoos & aquariums     | & indoor amusement                       | waterparks & water                  | skiing                                                                                                                                                                                                                                                                                                                                                                                                                                                                                                                                                                                                                                                                                                                                                                                                                                                                                                                                                                                                                                                                                                                                                                                                                                                                                                                                                                                                                                                                                                                                                                                                                                                                                                                                                                                                                                                                                                                                                                                                                                                                                                                         | ATV & snowmobiling     |
| (# <u>1</u> )    |                           | Ą.                          | ET3                  | centres                                  | slides                              |                                                                                                                                                                                                                                                                                                                                                                                                                                                                                                                                                                                                                                                                                                                                                                                                                                                                                                                                                                                                                                                                                                                                                                                                                                                                                                                                                                                                                                                                                                                                                                                                                                                                                                                                                                                                                                                                                                                                                                                                                                                                                                                                | 540                    |
| 21.9             | 19.1                      | 17.6                        | 15.5                 | 14.4                                     | 13.9                                | 13.7                                                                                                                                                                                                                                                                                                                                                                                                                                                                                                                                                                                                                                                                                                                                                                                                                                                                                                                                                                                                                                                                                                                                                                                                                                                                                                                                                                                                                                                                                                                                                                                                                                                                                                                                                                                                                                                                                                                                                                                                                                                                                                                           | 12.6                   |
| %                | %                         | %                           | %                    | %                                        | %                                   | %                                                                                                                                                                                                                                                                                                                                                                                                                                                                                                                                                                                                                                                                                                                                                                                                                                                                                                                                                                                                                                                                                                                                                                                                                                                                                                                                                                                                                                                                                                                                                                                                                                                                                                                                                                                                                                                                                                                                                                                                                                                                                                                              | %                      |
| (128)            | (98)<br>Beer, tood & wine | (152)                       | (96)                 | (94)                                     | (114)                               | (113)                                                                                                                                                                                                                                                                                                                                                                                                                                                                                                                                                                                                                                                                                                                                                                                                                                                                                                                                                                                                                                                                                                                                                                                                                                                                                                                                                                                                                                                                                                                                                                                                                                                                                                                                                                                                                                                                                                                                                                                                                                                                                                                          | (104)                  |
| Adventure sports | festivals                 | Snowboarding                | Curling              | Marathon or similar event                | Music festivals                     | Inline skating                                                                                                                                                                                                                                                                                                                                                                                                                                                                                                                                                                                                                                                                                                                                                                                                                                                                                                                                                                                                                                                                                                                                                                                                                                                                                                                                                                                                                                                                                                                                                                                                                                                                                                                                                                                                                                                                                                                                                                                                                                                                                                                 | Film festivals         |
|                  |                           | 验                           |                      |                                          | (8)                                 |                                                                                                                                                                                                                                                                                                                                                                                                                                                                                                                                                                                                                                                                                                                                                                                                                                                                                                                                                                                                                                                                                                                                                                                                                                                                                                                                                                                                                                                                                                                                                                                                                                                                                                                                                                                                                                                                                                                                                                                                                                                                                                                                |                        |
| 10.5             | 9.8                       | 9.6%                        | 9.6%                 | 7.1%                                     | 7.0                                 | 5.9%                                                                                                                                                                                                                                                                                                                                                                                                                                                                                                                                                                                                                                                                                                                                                                                                                                                                                                                                                                                                                                                                                                                                                                                                                                                                                                                                                                                                                                                                                                                                                                                                                                                                                                                                                                                                                                                                                                                                                                                                                                                                                                                           | 4.1                    |
| %                | %                         | (115)                       | (123)                | (128)                                    | %                                   | (133)                                                                                                                                                                                                                                                                                                                                                                                                                                                                                                                                                                                                                                                                                                                                                                                                                                                                                                                                                                                                                                                                                                                                                                                                                                                                                                                                                                                                                                                                                                                                                                                                                                                                                                                                                                                                                                                                                                                                                                                                                                                                                                                          | %                      |