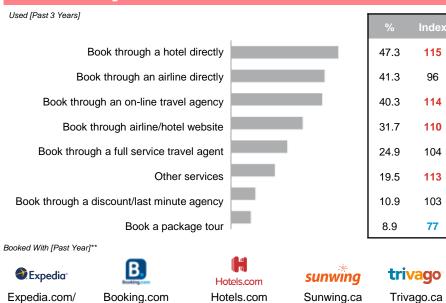

| %                      |



PRIZM Segments Included (by SESI): 19 Market: British Columbia



### Travel Profile



# Vacation Booking<sup>3</sup>



# Vacation Spending





Averaç on [89] Business Trips

2¢22

%

Average number of nights away in the past (98)year for business trips

9.6%

\*\* travelocity (135)

ı rávelocity.com/ca (!)

2.8%

(156)

Travel Type & Frequency



Personal Trips

10.1

%

Airline Websites Discount Sites

3.6

4.1%

(162)

Average out-of-town vacations taken in the past 3 years

Other Travel

6.6%

(124)

Average number of business trips by mode of transportation in the past year:

不是

15.8

(106)









(98)

(209)



5.0

4.0%

(182)



PRIZM Segments Included (by SESI): 19
Market: British Columbia



### **Travel Profile**

# **Accommodation Preferences\***

| Us | ed [Past 3 Years] |                  |                              |        |                    |                   |        |
|----|--