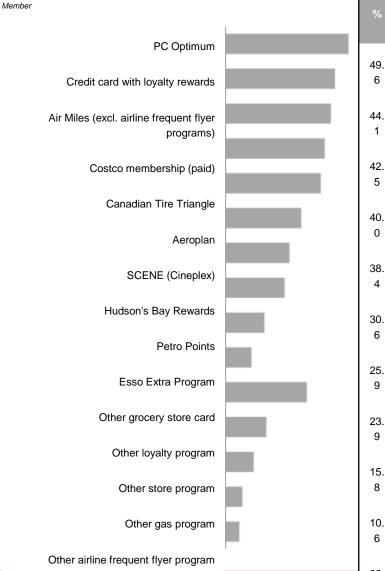

|
| 10.8         | 103                    |
| 9.6          | 95                     |
| 9.1          | 100                    |



Drank [Past Month]





Alexander Keith's (any)



PRIZM Segments Included (by SESI): 19 Market: British Columbia



Inde

98

114

107

121

105

115

107

5.

9

6.

5.

3

8.

8

3.

1.

8

1.

4

Organic Meat

11.2

%

(107)

101

85

90

87

99

61

69

## **Product Preferences**

Note: Base variables are default and vary based on database



11.



PRIZM Segments Included (by SESI): 19 Market: British Columbia



Inde

99

113

94

96

121

106

100

104

86

108

## **Product Preferences**



51,905

3.8

136

Note: Index compares % change from 2020 target group households to % change from 2020 market households

# Loyalty Programs\*



50,010

% Change

53,161

6.3

135

55,741

11.5

132



PRIZM Segments Included (by SESI): 19 Market: British Columbia



# **Internet Activity**

Activity [Past Week]



iTunes)



PRIZM Segments Included (by SESI): 19
Market: British Columbia



# Internet Activity





PRIZM Segments Included (by SESI): 19 Market: British Columbia

## Social Media Usage

### **Social Media Overview**

Internet and Social Media Usage: 42.6% search for Businesses, Services and Products online (Average), 11.7% access Travel Content Websites (Above Average).

- 63.2% of Family Mode from British Columbia tend to access social media on their mobile phones during the morning hours (Average), 58.5% during the afternoon hours (Average).
- 5.5% seek recommendations for Vacation/Travel Information via social me