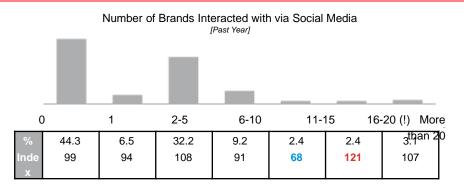

1.5

132



PRIZM Segments Included (by SESI): 19 Market: British Columbia



# **Internet Activity**

Activity [Past Week]



iTunes)



PRIZM Segments Included (by SESI): 19
Market: British Columbia



# Internet Activity





PRIZM Segments Included (by SESI): 19 Market: British Columbia

## Social Media Usage

### **Social Media Overview**

Internet and Social Media Usage: 42.6% search for Businesses, Services and Products online (Average), 11.7% access Travel Content Websites (Above Average).

- 63.2% of Family Mode from British Columbia tend to access social media on their mobile phones during the morning hours (Average), 58.5% during the afternoon hours (Average).
- 5.5% seek recommendations for Vacation/Travel Information via social media (Below Average).

# **Brand Interaction**





### Seek Recommendations via Social Media\*



Top Social Media Attitudes

87% believe that Social Media companies should not be allowed to own or share their personal information (Average).

72% tend to ignore marketing and advertisements on Social Media (Average).

"Social media companies should not be allowed to own or share my personal information"

87% | Index = 104

"I would be more inclined to participate in SM if I knew my personal info would not be owned/shared by company" 71% | Index = 105

"I tend to ignore marketing and advertisements when I'm in a social media environment"

72% | Index = 100

"Use SM to stay connected with family" 46% | Index = 106



PRIZM Segments Included (by SESI): 19





# Social Media Usage





PRIZM Segments Included (by SESI): 19 Market: British