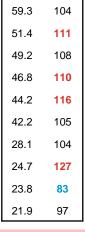

### **Top Internet Activities\***

Not Classified

6.1

84

| %    | Index |
|------|-------|
| 72.0 | 104   |
| 63.9 | 104   |
| 63.3 | 117   |
| 52.6 | 107   |
| 51.6 | 110   |
| 51.6 | 102   |
| 50.8 | 103   |
| 45.1 | 106   |
| 42.6 | 93    |
| 39.5 | 107   |

# **Top Mobile Activities\***

**Business & Financial** 

Activity [Past Week] Send/receive a text/instant message Send/receive email Take pictures/video Use apps Participate in an online social network Use maps/directions service Access a news site Watch free streaming music videos Internet search - business, services, products