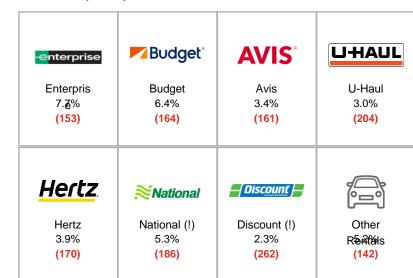

# Car Rental\*

Rented From [Past Year]

PRIZM Segments Included (by SESI): 19 Market: British Columbia

Media