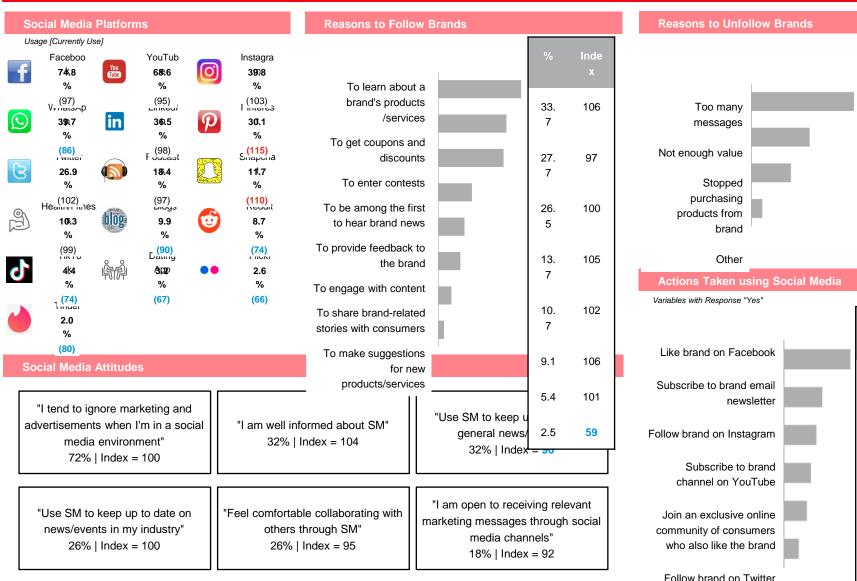

### **Social Media Overview**

Internet and Social Media Usage: 42.6% search for Businesses, Services and Products online (Average), 11.7% access Travel Content Websites (Above Average).

- 63.2% of Family Mode from British Columbia tend to access social media on their mobile phones during the morning hours (Average), 58.5% during the afternoon hours (Average).
- 5.5% seek recommendations for Vacation/Travel Information via social media (Below Average).

# **Brand Interaction**

### Seek Recommendations via Social Media\*

Top Social Media Attitudes

87% believe that Social Media companies should not be allowed to own or share their personal information (Average).

72% tend to ignore marketing and advertisements on Social Media (Average).

"Social media companies should not be allowed to own or share my personal information"

87% | Index = 104

"I would be more inclined to participate in SM if I knew my personal info would not be owned/shared by company" 71% | Index = 105

"I tend to ignore marketing and advertisements when I'm in a social media environment"

72% | Index = 100

"Use SM to stay connected with family" 46% | Index = 106

PRIZM Segments Included (by SESI): 19