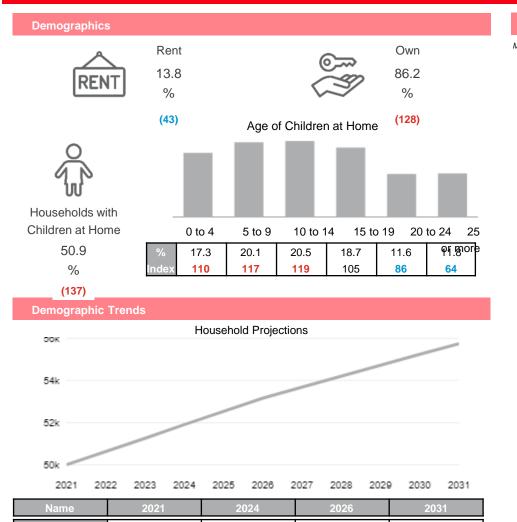

### Overview

Of the 67 PRIZM Clusters identified in Canada, Family Mode rank 17<sup>th</sup>, making up 50,010 households, or 2% of the total Households in British Columbia (2,018,734).

The Median Household Maintainer Age is **51**, **50.7%** of couples have children living at home (Above Average).

### Total Population Total Households Target Group: 152,262 | 3.0% Target Group: 50,010 | 2.5% Market: 5,102,265 Market: 2,018,734 Average Household Household Size\* Income \$143,652 (126)Median Household Maintainer Age 2 Persons 3 Persons 4 Persons 1 Person 51 5+ Persons (94)14.9 34.3 17.9 20.7 12.2 Inde **52** 98 122 161 146 Family Composition\*\*\* Marital Status\*\* Education\*\* 65.4 50.7 31.5 % % % (115)(121)(107)Married/Common-Couples With Kids at High School Certificate Or Law Home Equivalent Visible Minority Presence\* Non-Official Language\* **Immigrant** Population\* 14.1 0.7 14.5 % % % (51)