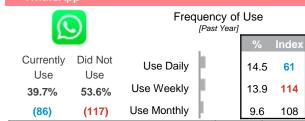

# **WhatsApp**

| Participate In* (at least a few times per | % Comp | Index |
|-------------------------------------------|--------|-------|
| week)                                     |        |       |
| Send/receive messages                     | 24.7   | 78    |
| Send/receive images                       | 20.8   | 73    |
| Use group chats                           | 14.7   | 67    |
| Use voice calls                           | 8.5    | 65    |
| Send/receive documents and files          | 8.0    | 58    |