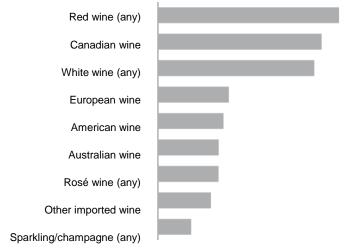

# **Product Preferences**

| Drank [Past Month] | % Comp | Index |
|--------------------|--------|-------|
| Canadian wine      | 24.6   | 114   |
| Liqueurs (any)     | 11.2   | 101   |
| Cider              | 10.8   | 91    |