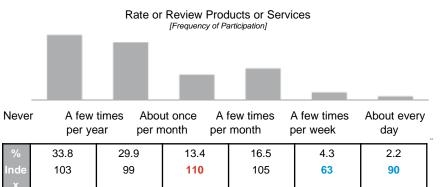

### Seek Recommendations via Social Media\*

Top Social Media Attitudes

87% believe that Social Media companies should not be allowed to own or share their personal information (Average).

72% tend to ignore marketing and advertisements on Social Media (Average).