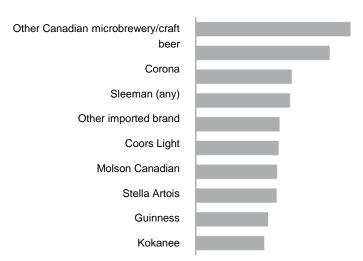

| Type Drank [Past Month] | % Comp | Index |
|-------------------------|--------|-------|
| Microbrewery/craft beer | 14.7   | 94    |

| Brand of Drink [Most Often/Frequent]   | % Comp | Index |
|----------------------------------------|--------|-------|
| Other Canadian microbrewery/craft beer | 20.6   | 78    |

# Top 10 Beers\*

Brand Drink [Most Often/Frequently]

| 20.6<br>17.9 | <b>78</b><br>104<br>92 |
|--------------|------------------------|
| 17 9         |                        |
| 17.0         | 92                     |
| 12.8         |                        |
| 12.6         | 127                    |
| 11.2         | 108                    |
| 11.0         | 101                    |
| 10.9         | 95                     |
| 10.8         | 103                    |
| 9.6          | 95                     |
| 9.1          | 100                    |

Drank [Past Month]

Alexander Keith's (any)

PRIZM Segments Included (by SESI): 19 Market: British Columbia

Inde

98

114

107

121