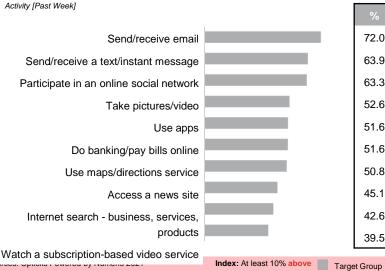

### **Top Internet Activities\***

Not Classified

6.1

84

| %    | Index |
|------|-------|
| 72.0 | 104   |
| 63.9 | 104   |
| 63.3 | 117   |
| 52.6 | 107   |
| 51.6 | 110   |
| 51.6 | 102   |
| 50.8 | 103   |
| 45.1 | 106   |
| 42.6 | 93    |
| 39.5 | 107   |

# **Top Mobile Activities\***

**Business & Financial** 

Activity [Past Week] Send/receive a text/instant message Send/receive email Take pictures/video Use apps Participate in an online social network Use maps/directions service Access a news site Watch free streaming music videos Internet search - business, services, products