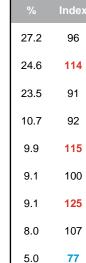

# **Product Preferences**

| Drank [Past Month] | % Comp | Index |
|--------------------|--------|-------|
| Canadian wine      | 24.6   | 114   |
| Liqueurs (any)     | 11.2   | 101   |
| Cider              | 10.8   | 91    |