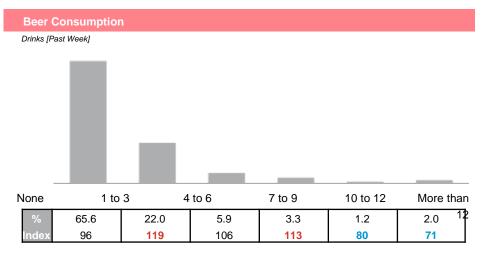

# **Product Preferences**

| Drank [Past Month] | % Comp | Index |
|--------------------|--------|-------|
| Canadian wine      | 24.6   | 114   |
| Liqueurs (any)     | 11.2   | 101   |
| Cider              | 10.8   | 91    |

| Type Drank [Past Month] | % Comp | Index |
|-------------------------|--------|-------|
| Microbrewery/craft beer | 14.7   | 94    |

| Brand of Drink [Most Often/Frequent]   | % Comp | Index |
|----------------------------------------|--------|-------|
| Other Canadian microbrewery/craft beer | 20.6   | 78    |

# Top 10 Beers\*

Brand Drink [Most Often/Frequently]

| 20.6<br>17.9 | <b>78</b><br>104<br>92 |
|--------------|------------------------|
| 17 9         |                        |
| 17.0         | 92                     |
| 12.8         |                        |
| 12.6         | 127                    |
| 11.2         | 108                    |
| 11.0         | 101                    |
| 10.9         | 95                     |
| 10.8         | 103                    |
| 9.6          | 95                     |
| 9.1          | 100                    |

Drank [Past Month]

Alexander Keith's (any)

PRIZM Segments Included (by SESI): 19 Market: British Columbia

Inde

98

114

107

121