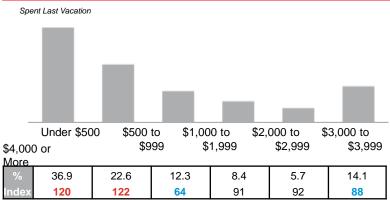

# Vacation Spending

Averaç on [89] Business Trips

2¢22

%

Average number of nights away in the past (98)year for business trips

9.6%

\*\* travelocity (135)

ı rávelocity.com/ca (!)

2.8%

(156)

Travel Type & Frequency

Personal Trips

10.1

%

Airline Websites Discount Sites

3.6

4.1%

(162)

Average out-of-town vacations taken in the past 3 years

Other Travel

6.6%

(124)

Average number of business trips by mode of transportation in the past year:

不是

15.8

(106)

(98)

(209)

5.0

4.0%

(182)

PRIZM Segments Included (by SESI): 19
Market: British Columbia