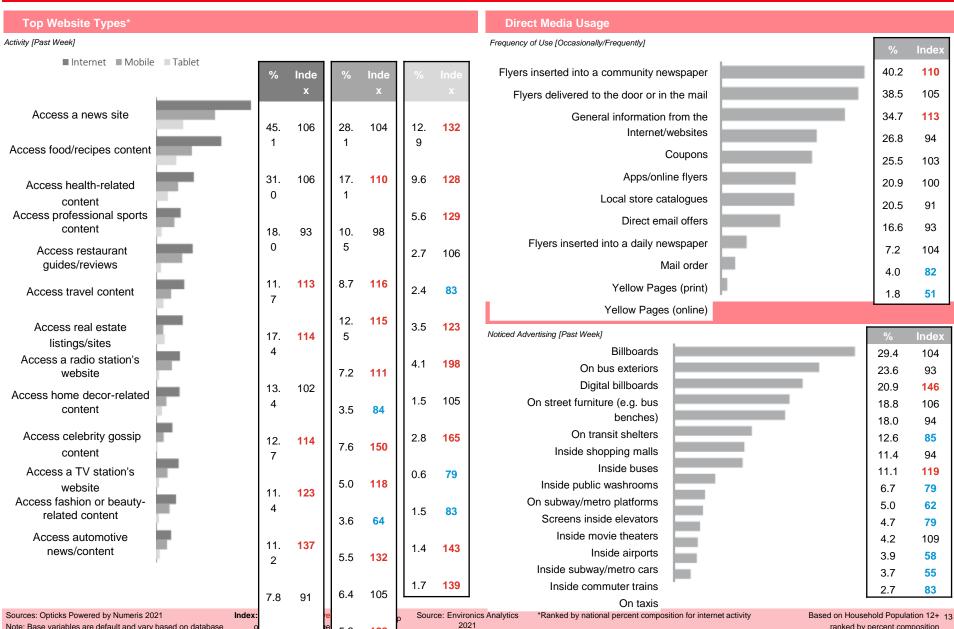

### **Top Internet Activities\***

Not Classified

6.1

84

| %    | Index |
|------|-------|
| 72.0 | 104   |
| 63.9 | 104   |
| 63.3 | 117   |
| 52.6 | 107   |
| 51.6 | 110   |
| 51.6 | 102   |
| 50.8 | 103   |
| 45.1 | 106   |
| 42.6 | 93    |
| 39.5 | 107   |

# **Top Mobile Activities\***

**Business & Financial** 

Activity [Past Week] Send/receive a text/instant message Send/receive email Take pictures/video Use apps Participate in an online social network Use maps/directions service Access a news site Watch free streaming music videos Internet search - business, services, products

### **Social Media Overview**

Internet and Social Media Usage: 42.6% search for Businesses, Services and Products online (Average), 11.7% access Travel Content Websites (Above Average).

- 63.2% of Family Mode from British Columbia tend to access social media on their mobile phones during the morning hours (Average), 58.5% during the afternoon hours (Average).
- 5.5% seek recommendations for Vacation/Travel Information via social media (Below Average).