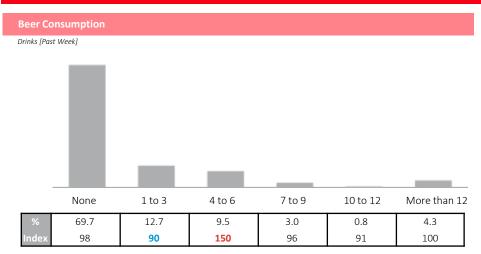

### **Product Preferences**

| Drank [Past Month] | % Comp | Index |
|--------------------|--------|-------|
| Canadian wine      | 13.8   | 114   |
| Liqueurs (any)     | 12.3   | 113   |
| Cider              | 12.1   | 161   |

| Type Drank [Past Month] | % Comp | Index |
|-------------------------|--------|-------|
| Microbrewery/craft beer | 19.2   | 147   |

| Brand of Drink [Most Often/Frequent]   | % Comp | Index |
|----------------------------------------|--------|-------|
| Other Canadian microbrewery/craft beer | 24.7   | 114   |