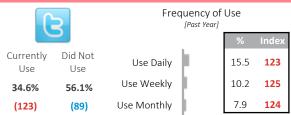

# **Social Media Usage**

| (123) (83)                      | OSC WIGHTIN         |        |       |
|---------------------------------|---------------------|--------|-------|
| Participate In* (at least a fev | w times per week)   | % Comp | Index |
| Read tweets                     |                     | 21.8   | 119   |
| Watch videos                    |                     | 14.1   | 128   |
| Retweet                         |                     | 9.5    | 135   |
| Watch live videos               |                     | 8.9    | 141   |
| Send or receive direct messa    | ges                 | 8.6    | 146   |
| Tweet                           |                     | 8.5    | 125   |
| Respond to tweets               |                     | 8.3    | 132   |
| Follow users who follow you     |                     | 7.8    | 138   |
| Actively follow new users       |                     | 7.7    | 154   |
| Share a link to a blog post or  | article of interest | 6.8    | 111   |
| Click on an ad                  |                     | 5.3    | 162   |