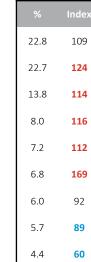

### **Product Preferences**

| Drank [Past Month] | % Comp | Index |
|--------------------|--------|-------|
| Canadian wine      | 13.8   | 114   |
| Liqueurs (any)     | 12.3   | 113   |
| Cider              | 12.1   | 161   |

| Type Drank [Past Month] | % Comp | Index |
|-------------------------|--------|-------|
| Microbrewery/craft beer | 19.2   | 147   |

| Brand of Drink [Most Often/Frequent]   | % Comp | Index |
|----------------------------------------|--------|-------|
| Other Canadian microbrewery/craft beer | 24.7   | 114   |

# Top 10 Beers\*

Brand Drink [Most Often/Frequently]

|      | Index |
|------|-------|
| 24.7 | 114   |
| 17.9 | 149   |
| 14.1 | 101   |
| 14.0 | 128   |
| 13.8 | 138   |
| 13.6 | 97    |
| 13.6 | 142   |
| 12.0 | 123   |
| 9.8  | 104   |
| 9.4  | 114   |
|      |       |

**Wine Details** 

PRIZM Segments Included (by SESI): 11 Market: Alberta