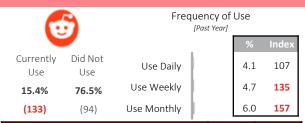

# **Social Media Usage**

| (123) (83)                      | OSC WIGHTIN         |        |       |
|---------------------------------|---------------------|--------|-------|
| Participate In* (at least a fev | w times per week)   | % Comp | Index |
| Read tweets                     |                     | 21.8   | 119   |
| Watch videos                    |                     | 14.1   | 128   |
| Retweet                         |                     | 9.5    | 135   |
| Watch live videos               |                     | 8.9    | 141   |
| Send or receive direct messa    | ges                 | 8.6    | 146   |
| Tweet                           |                     | 8.5    | 125   |
| Respond to tweets               |                     | 8.3    | 132   |
| Follow users who follow you     |                     | 7.8    | 138   |
| Actively follow new users       |                     | 7.7    | 154   |
| Share a link to a blog post or  | article of interest | 6.8    | 111   |
| Click on an ad                  |                     | 5.3    | 162   |