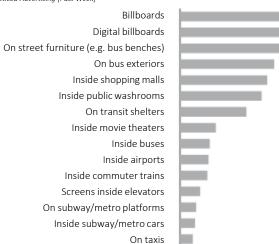

### **Direct Media Usage**

Frequency of Use [Occasionally/Frequently]

Noticed Advertising [Past Week]

Access automotive

news/content

PRIZM Segments Included (by SESI): 11 Market: Alberta