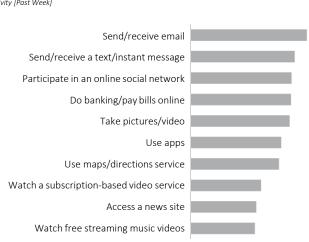

# **Top Website Types\***

Activity [Past Week]

### **Direct Media Usage**

Frequency of Use [Occasionally/Frequently]

Noticed Advertising [Past Week]

Access automotive

news/content

PRIZM Segments Included (by SESI): 11 Market: Alberta