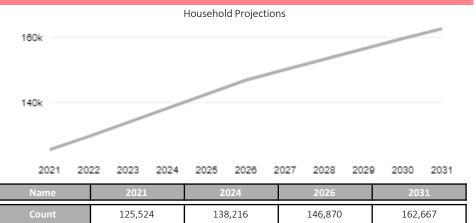

#### Overview

- Of the 67 PRIZM Clusters identified in Canada, Modern Suburbia rank 1st, making up 125,524 households, or 7.6% of the total Households in Alberta (1,641,221).
- The Median Household Maintainer Age is 41, 58% of couples have children living at home (Above Average).
- Above Average Household Income of \$142,117 compared to Alberta at \$126,807.
- Top 3 Social Values: Attraction for Crowds, Pursuit of Originality, Racial Fusion
- Top Tourism Activities: Camping, Swimming, Cycling. Above Average interest in: Swimming,
   Cycling, Hiking/Backpacking, Attending Sporting Events, Visiting National/Provincial Parks
- Average interest for travelling within Canada (Above Average for: BC, Banff, Alberta, Vancouver, Jasper, Saskatchewan, Toronto, Ontario), Modern Suburbia from Alberta spent an average of \$1,698 (Average) on their last vacation.
- 80% currently use Facebook (Average), 47% use Instagram (Above Average), 35% use Twitter (Above Average) and 72% use YouTube (Average).

#### **Market Sizing**

Total Population

Target Group: 380,265 | 8.6% Market: 4,440,749

Total Households

Target Group: 125,524 | 7.6% Market: 1,641,221

# **Demographic Trends**

% Change

53.3%

(125)

10.1

232

Note: Index compares % change from 2020 target group households to % change from 2020 market households

0 to 4