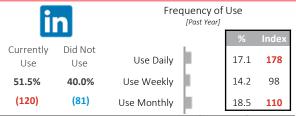

#### **Facebook** Frequency of Use [Past Year] Currently Did Not 58.3 103 Use Daily Use Use Use Weekly 13.4 91

| (101) (91) Use Monthly                          | 7.1    | l 105 |
|-------------------------------------------------|--------|-------|
| Participate In* (at least a few times per week) | % Comp | Index |
| Read my news feed                               | 58.8   | 108   |
| Watch videos                                    | 48.5   | 119   |
| Use Messenger                                   | 43.7   | 103   |
| Comment/Like other users' posts                 | 43.2   | 96    |
| Watch live videos                               | 22.9   | 126   |
| Like or become a fan of a page                  | 15.6   | 128   |
| Post photos                                     | 13.3   | 109   |
| Update my status                                | 12.8   | 111   |
| Click on an ad                                  | 11.4   | 102   |
| Post videos                                     | 10.9   | 153   |
| Create a Facebook group or fan page             | 10.0   | 187   |
| Give to a Facebook fundraiser (!)               | 5.3    | 158   |
| Create a Facebook fundraiser (!)                | 5.3    | 194   |

# LinkedIn

| (120)                       | (01)          | Use Monthly      | ь.   | 18.    | 5 110 |
|-----------------------------|---------------|------------------|------|--------|-------|
| Participate In <sup>3</sup> | ' (at least a | few times per we | eek) | % Comp | Index |
| Read your nev               | vsfeed        |                  |      | 17.6   | 157   |
| View a job pos              | ting          |                  |      | 13.6   | 163   |
| Watch videos                |               |                  |      | 10.0   | 143   |
| Search and rev              | view other p  | orofiles         |      | 9.9    | 152   |
| Create a conn               | ection        |                  |      | 7.3    | 153   |
| Comment on o                | content       |                  |      | 5.7    | 142   |
| Click on an ad              | (!)           |                  |      | 4.7    | 139   |
| Update your p               | rofile infor  | mation           |      | 4.1    | 122   |
| Request a reco              | ommendati     | on (!)           |      | 3.9    | 134   |
| Post an article             | , video or p  | icture (!)       |      | 3.7    | 122   |
| Join a LinkedIr             | group (!)     |                  |      | 3.7    | 143   |
| Participate in I            | LinkedIn for  | rums (!)         |      | 3.6    | 150   |
|                             |               | •                |      | •      |       |