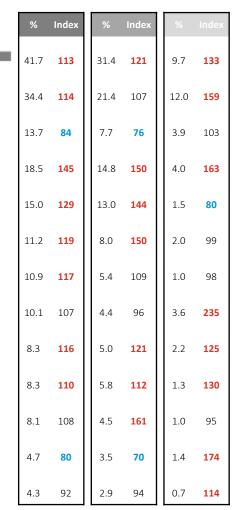

| 13.1 | 111   |
| Other airline frequent flyer program              | 11.8 | 119   |
| Other store program                               | 8.4  | 127   |
| Other gas program                                 | 6.4  | 87    |

17.0

233



PRIZM Segments Included (by SESI): 11 Market: Alberta



Index

137

120

118

161

133

121

122

84

96

140

105

136

148

170

137

146

191

98

128

80

80

142

199

125

138

89

96

149

86

175

158

76

16.8

8.0

11.7

8.0

7.1

16.3

4.0

7.1

8.6

7.8

5.9

5.3

12.4

8.5

6.5

4.0

3.9

3.4

3.8

1.7

1.0

4.0

5.0

1.7

2.8

1.3

2.0

1.6

1.3

1.3

1.5

1.2

### **Internet Activity**







PRIZM Segments Included (by SESI): 11 Market: Alberta



### **Internet Activity**

# **Top Website Types\***

Activity [Past Week]





### **Direct Media Usage**

Frequency of Use [Occasionally/Frequently]





Noticed Advertising [Past Week]





Access automotive

news/content



PRIZM Segments Included (by SESI): 11 Market: Alberta



### **Social Media Usage**

## **Social Media Overview**

- Internet and Social Media Usage: 40% search for Businesses, Services and Products online (Average), 11% access Travel Content Websites (Above Average).
- 71% of Modern Suburbia from Alberta tend to access social media on their mobile phones during the morning hours, 72% during the afternoon hours.
- 12% seek recommendations for Vacation/Travel Information via social media (Above Average).

#### **Brand Interaction**





#### Seek Recommendations via Social Media\*





### Top Social Media Attitudes\*\*

67% tend to ignore mar