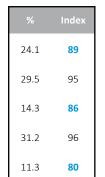

# **Top Newspaper Sections\***

Frequency Read [Occasionally/Frequently]

|                            | %    | Index |
|----------------------------|------|-------|
| Local & Regional News      | 51.0 | 100   |
| International News & World | 43.8 | 99    |
| National News              | 40.2 | 86    |
| Movie & Entertainment      | 36.8 | 114   |
| Sports                     | 30.9 | 105   |
| Editorials                 | 28.2 | 100   |
| Food                       | 27.2 | 100   |
| Travel                     | 24.2 | 105   |
| Health                     | 21.8 | 77    |
| Business & Financial       | 21.7 | 96    |