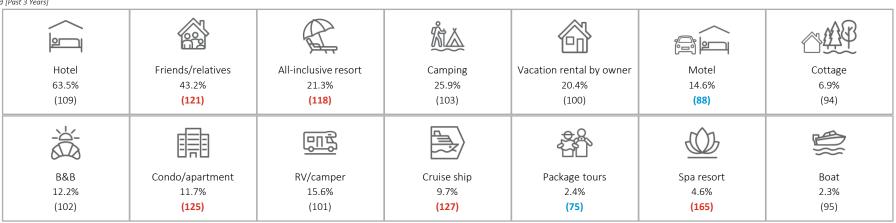

locity (101)Travelocity.com/ca (!)

Airline Websites 19.7%

(139)

Discount Sites 3.2%

(216)

Other Travel 5.9% (133)

**Travel Type & Frequency** 

(195)

#### Business Trips



10.1 (98)

Average number of nights away in the past year for business trips

Personal Trips

3.8

(103)

Average out-of-town vacations taken in the past 3 years

Average number of business trips by mode of transportation in the past year:





3.7 (100)



2.1 (105)



4.1 (106)

\$500 to

\$999

19.6

101

\$1,000 to

\$1,999

22.1

109

\$2,000 to

\$2,999

11.3

105

\$3,000 to

\$3,999

4.9

76

\$4,000 or

More

16.0

120

1,698

(106)

Average spend

on last trip



PRIZM Segments Included (by SESI): 11

Market: Alberta



#### **Travel Profile**

#### **Accommodation Preferences\***

Used [Past 3 Years]



### Airline Preferences\*\*

Flown [Past Year]



#### Car Rental\*

Rented From [Past Year]





PRIZM Segments Included (by SESI): 11 Market: Alberta



#### Media

# **Overall Level of Use**

Radio

10 hours/week (81)

1,097 minutes/week (89)

Television

Newspaper

0 hours/week (67)

Magazine

5 minutes/day (79)

Internet ((1))

260 minutes/day (97)

# **Top Radio Programs\***

Programs [Weekly] Index 22.2 Adult Contemporary 138 Mainstream Top 40/CHR 19.8 130 News/Talk 18.5 86 Today's Country 14.2 **79** Classic Hits 13.5 79 Multi/Variety/Specialty 11.0 91 Hot Adult Contemporary 10.2 98 AOR/Mainstream Rock 8.7 85

# **Top Television Programs\***

Programs [Average Week]

| <u> </u>                         |      |       |
|----------------------------------|------|-------|
|