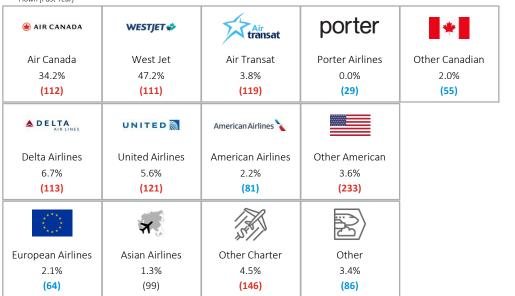

#### Car Rental\*

Rented From [Past Year]

PRIZM Segments Included (by SESI): 11 Market: Alberta