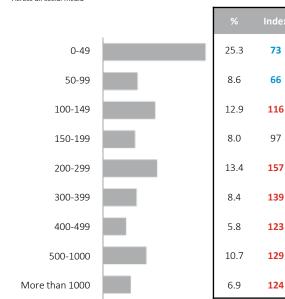

ore

#### Participate In % Comp Index View friends' photos online 52.9 117 Watch video online 52.4 115 Chat in online chats 46.4 118 Read article comments 41.0 108 Read status updates/tweets 40.4 106 Listen to radio or stream music online 37.0 109 Share links with friends and colleagues 27.6 106 Click links in news feeds 22.5 115 Play games with others online 18.8 126 Read blogs 16.4 118 Update your status on a social network 15.1 156 Post photos online 14.7 120 Comment on articles or blogs 14.2 155 Check in with locations 13.6 158 Rate or review products online 12.9 133 Share your GPS location 12.5 156 Chat in online forums 11.8 113 Post videos online 9.5 166 Publish blog, Tumblr, online journal 6.0 154

### Social Media Uses\*





### **Number of Connections**

Across all social media



#### **Social Media Access**

Typically use







Stay connected with

work/professional contacts



25.9

144









PRIZM Segments Included (by SESI): 11 Market: Alberta



# **Social Media Usage**

16.4%

80.0%

#### **Facebook** Frequency of Use [Past Year] Currently Did Not 58.3 103 Use Daily Use Use Use Weekly 13.4 91

| (101) (91) Use Monthly                          | 7.1    | l 105 |
|-------------------------------------------------|--------|-------|
| Participate In* (at least a few times per week) | % Comp | Index |
| Read my news feed                               | 58.8   | 108   |
| Watch videos                                    | 48.5   | 119   |
| Use Messenger                                   | 43.7   | 103   |
| Comment/Like other users' posts                 | 43