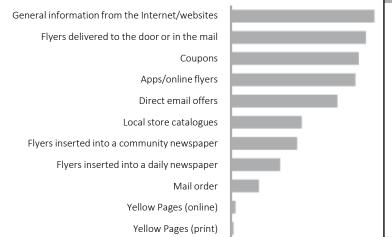

### **Direct Media Usage**

Frequency of Use [Occasionally/Frequently]

Noticed Advertising [Past Week]

Access automotive

news/content

PRIZM Segments Included (by SESI): 11 Market: Alberta