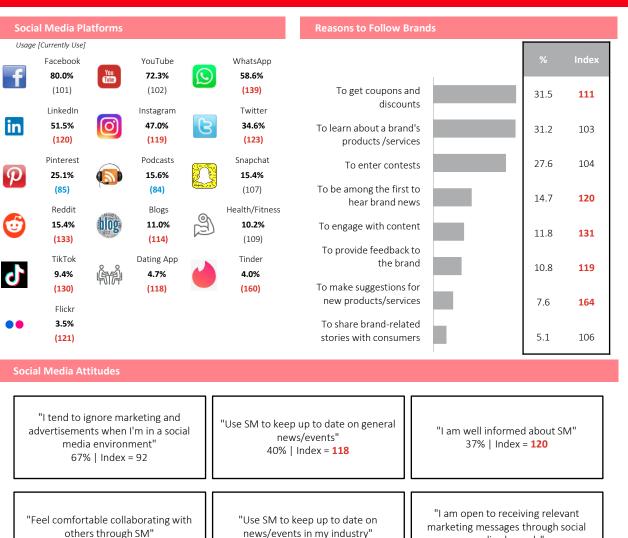

## **Social Media Overview**

- Internet and Social Media Usage: 40% search for Businesses, Services and Products online (Average), 11% access Travel Content Websites (Above Average).
- 71% of Modern Suburbia from Alberta tend to access social media on their mobile phones during the morning hours, 72% during the afternoon hours.
- 12% seek recommendations for Vacation/Travel Information via social media (Above Average).

#### **Brand Interaction**

#### Seek Recommendations via Social Media\*

### Top Social Media Attitudes\*\*

67% tend to ignore marketing and advertising on Social Media

"Social media companies should not be allowed to own or share my personal information" 78% | Index = 94

"I tend to ignore marketing and advertisements when I'm in a social media environment" 67% | Index = 92

"I would be more inclined to participate in SM if I knew my personal info would not be owned/shared by company" 66% | Index = 96

"Use SM to stay connected with personal contacts"

Source: Environics Analytics 2021