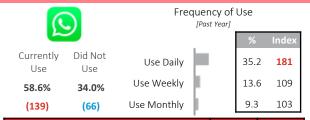

## WhatsApp

| % Comp | Index                        |
|--------|------------------------------|
| 44.7   | 164                          |
| 41.4   | 165                          |
| 32.4   | 171                          |
| 24.5   | 195                          |
| 23.6   | 213                          |
|        | 44.7<br>41.4<br>32.4<br>24.5 |