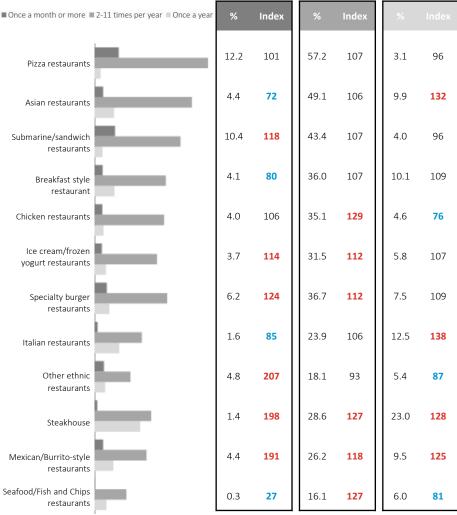

# Restaurant Type Visited\*

Frequency of Visiting [Past Year]

#### Restaurant Service Type\*

Frequency of Visiting [Past Year]