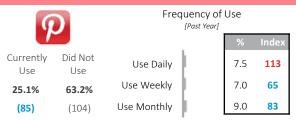

#### **Pinterest**

| Participate In* (at least a few times per month) | % Comp | Index |
|--------------------------------------------------|--------|-------|
| View content                                     | 11.0   | 134   |
| Follow specific Subreddits                       | 5.9    | 140   |
| Vote on content                                  | 4.6    | 140   |
| Post content                                     | 4.0    | 182   |