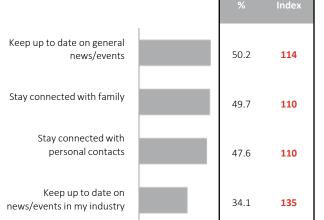

## **Social Media Overview**

- Internet and Social Media Usage: 40% search for Businesses, Services and Products online (Average), 11% access Travel Content Websites (Above Average).
- 71% of Modern Suburbia from Alberta tend to access social media on their mobile phones during the morning hours, 72% during the afternoon hours.
- 12% seek recommendations for Vacation/Travel Information via social media (Above Average).

#### Seek Recommendations via Social Media\*