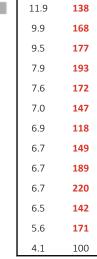

# Top 10 Beers\*

Brand Drink [Most Often/Frequently]

|      | Index |
|------|-------|
| 24.7 | 114   |
| 17.9 | 149   |
| 14.1 | 101   |
| 14.0 | 128   |
| 13.8 | 138   |
| 13.6 | 97    |
| 13.6 | 142   |
| 12.0 | 123   |
| 9.8  | 104   |
| 9.4  | 114   |
|      |       |