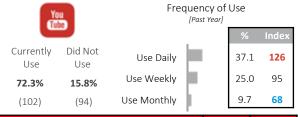

| (102)             | (94)          | Use Monthly      |       | 9.7    | 08    |
|-------------------|---------------|------------------|-------|--------|-------|
| Participate In*   | (at least a   | few times per we | ek) 🤋 | % Comp | Index |
| Watch videos      |               |                  |       | 53.8   | 113   |
| Watch live vide   | eos           |                  |       | 18.6   | 120   |
| Like or dislike v | rideos        |                  |       | 17.4   | 106   |
| Share videos      |               |                  |       | 13.3   | 150   |
| Click on an ad    |               |                  |       | 9.2    | 144   |
| Leave commer      | nt or post re | sponse on video  |       | 9.0    | 126   |
| Create and pos    | t a video     |                  |       | 6.8    | 175   |
| Embed a video     | on a web p    | age or blog      |       | 6.5    | 150   |
|                   |               |                  |       |        |       |