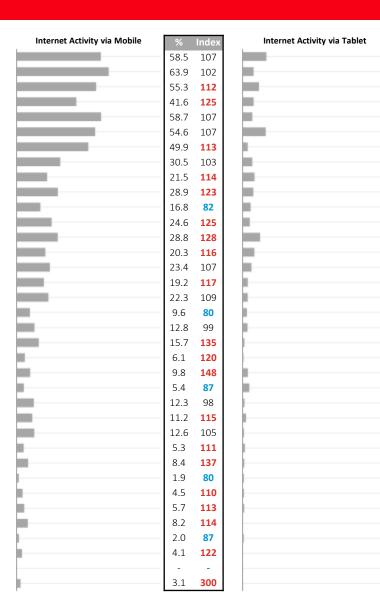

# **Top Internet Activities\***

Modern/Alternative Rock

Activity [Past Week]

All News

7.7

7.3

119

136

# Top Mobile Activities\*

Activity [Past Week]

(!) Indicates small sample size

73.8

66.1

64.1

63.8

62.9

57.6

56.1

44.8

41.7

40.8

107

102

109

120

110

107

110

113

113

130

PRIZM Segments Included (by SESI): 11 Market: Alberta