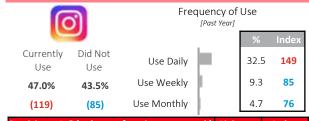

## Instagram

| Participate In* (at least a few times per week) | % Comp | Index |
|-------------------------------------------------|--------|-------|
| View photos/videos                              | 39.5   | 141   |
| Like photos/videos                              | 31.8   | 138   |
| Send direct messages                            | 18.9   | 152   |
| Comment on photos/videos                        | 18.6   | 144   |
| Watch live videos                               | 13.7   | 124   |
| Post photos/videos                              | 13.0   | 162   |
| View a brand's page                             | 12.2   | 143   |
| Watch IGTV videos                               | 9.1    | 136   |
| Click on ads                                    | 7.7    | 157   |