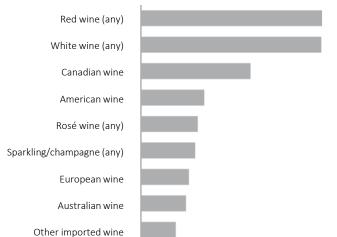

### **Product Preferences**

| Drank [Past Month] | % Comp | Index |
|--------------------|--------|-------|
| Canadian wine      | 13.8   | 114   |
| Liqueurs (any)     | 12.3   | 113   |
| Cider              | 12.1   | 161   |

| Type Drank [Past Month] | % Comp | Index |
|-------------------------|--------|-------|
| Microbrewery/craft beer | 19.2   | 147   |

| Brand of Drink [Most Often/Frequent]   | % Comp | Index |
|----------------------------------------|--------|-------|
| Other Canadian microbrewery/craft beer | 24.7   | 114   |

# Top 10 Beers\*

Brand Drink [Most Often/Frequently]

|      | Index |
|------|-------|
| 24.7 | 114   |
| 17.9 | 149   |
| 14.1 | 101   |
| 14.0 | 128   |
| 13.8 | 138   |
| 13.6 | 97    |
| 13.6 | 142   |
| 12.0 | 123   |
| 9.8  | 104   |
| 9.4  | 114   |
|      |       |

**Wine Details** 

PRIZM Segments Included (by SESI): 11 Market: Alberta