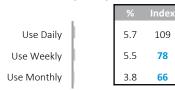

#### **Facebook** Frequency of Use [Past Year] Currently Did Not 58.3 103 Use Daily Use Use Use Weekly 13.4 91

| (101) (91) Use Monthly                          | 7.1    | l 105 |
|-------------------------------------------------|--------|-------|
| Participate In* (at least a few times per week) | % Comp | Index |
| Read my news feed                               | 58.8   | 108   |
| Watch videos                                    | 48.5   | 119   |
| Use Messenger                                   | 43.7   | 103   |
| Comment/Like other users' posts                 | 43.2   | 96    |
| Watch live videos                               | 22.9   | 126   |
| Like or become a fan of a page                  | 15.6   | 128   |
| Post photos                                     | 13.3   | 109   |
| Update my status                                | 12.8   | 111   |
| Click on an ad                                  | 11.4   | 102   |
| Post videos                                     | 10.9   | 153   |
| Create a Facebook group or fan page             | 10.0   | 187   |
| Give to a Facebook fundraiser (!)               | 5.3    | 158   |
| Create a Facebook fundraiser (!)                | 5.3    | 194   |