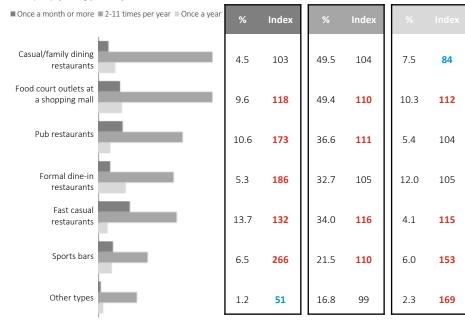

# Restaurant Type Visited\*

Frequency of Visiting [Past Year]

#### Restaurant Service Type\*

Frequency of Visiting [Past Year]