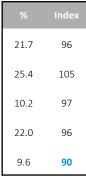

# **Top Newspaper Sections\***

Frequency Read [Occasionally/Frequently]

|                            | %    | Index |
|----------------------------|------|-------|
| Local & Regional News      | 51.0 | 100   |
| International News & World | 43.8 | 99    |
| National News              | 40.2 | 86    |
| Movie & Entertainment      | 36.8 | 114   |
| Sports                     | 30.9 | 105   |
| Editorials                 | 28.2 | 100   |
| Food                       | 27.2 | 100   |
| Travel                     | 24.2 | 105   |
| Health                     | 21.8 | 77    |
| Business & Financial       | 21.7 | 96    |