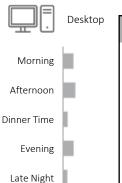

## **Social Media Overview**

- Internet and Social Media Usage: 40% search for Businesses, Services and Products online (Average), 11% access Travel Content Websites (Above Average).
- 71% of Modern Suburbia from Alberta tend to access social media on their mobile phones during the morning hours, 72% during the afternoon hours.
- 12% seek recommendations for Vacation/Travel Information via social media (Above Average).