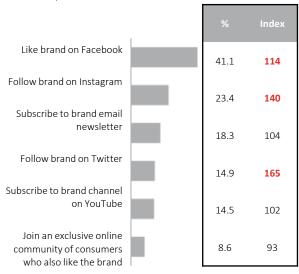

| 5.3 | 83    |
| Other U.S. magazines   | 5.2 | 88    |
| People                 | 4.7 | 125   |
| Maclean's              | 4.0 | 86    |
| Canadian Living        | 3.6 | 76    |
| Food & Drink           | 3.5 | 266   |
| Reader's Digest        | 3.1 | 93    |
|                        |     |       |

# **Top Internet Activities\***

Modern/Alternative Rock

Activity [Past Week]

All News



7.7

7.3

119

136

# Top Mobile Activities\*

Activity [Past Week]



(!) Indicates small sample size



73.8

66.1

64.1

63.8

62.9

57.6

56.1

44.8

41.7

40.8

107

102

109

120

110

107

110

113

113

130



PRIZM Segments Included (by SESI): 11 Market: Alberta



#### Media



## **Reasons to Unfollow Brands**



### **Actions Taken using Social Media**

Variables with Response "Yes"



33% | Index = 129

32% | Index = **128** 

media channels"

20% | Index = 102



PRIZM Segments Included (by SESI): 11 Market: Alberta



#### **Product Preferences**

Variables with "Agree" Statements

| "I would like to eat healthy foods |
|------------------------------------|
| more often"                        |
| 80%   Index = 106                  |

"I have tried a product/service based on a personal recommendation" 78% | Index = 109

"Family life and having children are most important to me" 68% | Index = **113** 

"I generally achieve what I set out to do" 68% | Index = 101

"I am very concerned about the nutritional content of food products I buv" 64% | Index = 103

"I consider myself to be informed on current events or issues" 60% | Index = 99

"I offer recommendations of pro