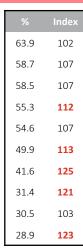

# **Top Internet Activities\***

Modern/Alternative Rock

Activity [Past Week]

All News

7.7

7.3

119

136

# Top Mobile Activities\*

Activity [Past Week]

(!) Indicates small sample size

73.8

66.1

64.1

63.8

62.9

57.6

56.1

44.8

41.7

40.8

107

102

109

120

110

107

110

113

113

130

PRIZM Segments Included (by SESI): 11 Market: Alberta