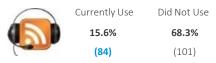

#### Frequency of Use [Past Year]

| Participate In* (at least a few times per week) | % Comp | Index |
|-------------------------------------------------|--------|-------|
| Listen to another genre of podcast              | 4.6    | 88    |
| Listen to a news podcast                        | 4.0    | 88    |
| Listen to an educational podcast                | 3.6    | 79    |
| Subscribe to another genre of podcast           | 3.6    | 124   |
| Listen to a comedy podcast                      | 3.4    | 97    |
| Subscribe to a sports podcast**                 | 2.9    | 118   |
| Listen to a sports podcast                      | 2.8    | 94    |
| Listen to a technology focused podcast          | 2.8    | 99    |
| Subscribe to a comedy podcast (!)               | 2.4    | 136   |
| Subscribe to a news podcast                     | 1.8    | 85    |
| Listen to a business podcast                    | 1.8    | 54    |
| Subscribe to a educational podcast              | 1.6    | 73    |
| Subscribe to a technology podcast (!)           | 1.5    | 82    |
| Subscribe to a business podcast (!)             | 0.7    | 47    |