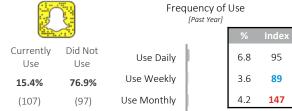

|                                                 | •      |       |
|-------------------------------------------------|--------|-------|
| Participate In* (at least a few times per week) | % Comp | Index |
| Receive photos/videos                           | 8.3    | 96    |
| Send photos/videos                              | 6.7    | 94    |
| Send direct text messages                       | 6.2    | 89    |
| Read Snapchat discover/News                     | 5.8    | 149   |
| Use filters or effects                          | 4.9    | 110   |
| Use group chat                                  | 4.5    | 112   |
| View a brand's snaps                            | 4.2    | 170   |
| Use video chat                                  | 2.6    | 116   |
| View ads                                        | 2.5    | 134   |