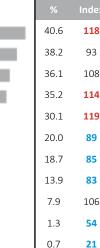

| 11.8 | 119   |
| Other store program                               | 8.4  | 127   |
| Other gas program                                 | 6.4  | 87    |

17.0

233



PRIZM Segments Included (by SESI): 11 Market: Alberta



Index

137

120

118

161

133

121

122

84

96

140

105

136

148

170

137

146

191

98

128

80

80

142

199

125

138

89

96

149

86

175

158

76

16.8

8.0

11.7

8.0

7.1

16.3

4.0

7.1

8.6

7.8

5.9

5.3

12.4

8.5

6.5

4.0

3.9

3.4

3.8

1.7

1.0

4.0

5.0

1.7

2.8

1.3

2.0

1.6

1.3

1.3

1.5

1.2

### **Internet Activity**







PRIZM Segments Included (by SESI): 11 Market: Alberta



### **Internet Activity**

# **Top Website Types\***

Activity [Past Week]





### **Direct Media Usage**

Frequency of Use [Occasionally/Frequently]





Noticed Advertising [Past Week]





Access automotive

news/content



PRIZM Segments Included (by SESI): 11 Market: Alberta



### **Social Media Usage**

## **Social Media Overview**

- Internet and Social Media Usage: 40% search for Businesses, Services and Products online (Average), 11% access Travel Content Websites (Above Average).
- 71% of Modern Suburbia from Alberta tend to access social media on their mobile phones during the morning hours, 72% during the afternoon hours.
- 12% seek recommendations for Vacation/Travel Information via social media (Above Average).

#### **Brand Interaction**





#### Seek Recommendations via Social Media\*





### Top Social Media Attitudes\*\*

67% tend to ignore marketing and advertising on Social Media

"Social media companies should not b