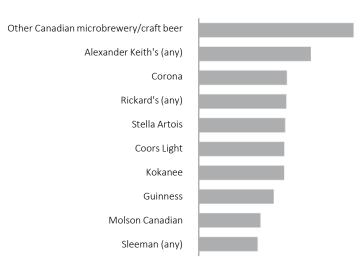

# Top 10 Beers\*

Brand Drink [Most Often/Frequently]

|      | Index |
|------|-------|
| 24.7 | 114   |
| 17.9 | 149   |
| 14.1 | 101   |
| 14.0 | 128   |
| 13.8 | 138   |
| 13.6 | 97    |
| 13.6 | 142   |
| 12.0 | 123   |
| 9.8  | 104   |
| 9.4  | 114   |
|      |       |