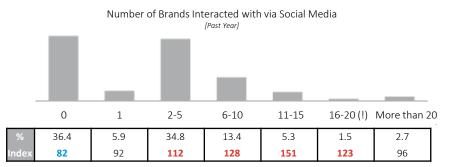

(by SESI): 11 Market: Alberta



### **Internet Activity**

# **Top Website Types\***

Activity [Past Week]





### **Direct Media Usage**

Frequency of Use [Occasionally/Frequently]





Noticed Advertising [Past Week]





Access automotive

news/content



PRIZM Segments Included (by SESI): 11 Market: Alberta



### **Social Media Usage**

## **Social Media Overview**

- Internet and Social Media Usage: 40% search for Businesses, Services and Products online (Average), 11% access Travel Content Websites (Above Average).
- 71% of Modern Suburbia from Alberta tend to access social media on their mobile phones during the morning hours, 72% during the afternoon hours.
- 12% seek recommendations for Vacation/Travel Information via social media (Above Average).

#### **Brand Interaction**





#### Seek Recommendations via Social Media\*





### Top Social Media Attitudes\*\*

67% tend to ignore marketing and advertising on Social Media

"Social media companies should not be allowed to own or share my personal information" 78% | Index = 94

"I tend to ignore marketing and advertisements when I'm in a social media environment" 67% | Index = 92

"I would be more inclined to participate in SM if I knew my personal info would not be owned/shared by company" 66% | Index = 96

"Use SM to stay connected with personal contacts"

Source: Environics Analytics 2021



PRIZM Segments Included (by SESI): 11 Market: Alberta



73

66

97

# **Social Media Usage**

A few times per week or more

#### Participate In % Comp Index View friends' photos online 52.9 117 Watch video online 52.4 1