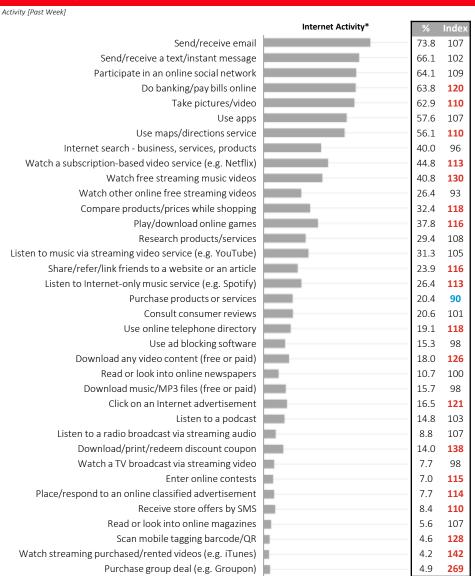

# **Top Internet Activities\***

Modern/Alternative Rock

Activity [Past Week]

All News

7.7

7.3

119

136

# Top Mobile Activities\*

Activity [Past Week]

(!) Indicates small sample size

73.8

66.1

64.1

63.8

62.9

57.6

56.1

44.8

41.7

40.8

107

102

109

120

110

107

110

113

113

130

PRIZM Segments Included (by SESI): 11 Market: Alberta