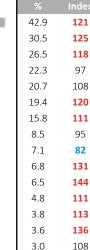

e program                               | 8.4  | 127   |
| Other gas program                                 | 6.4  | 87    |

17.0

233



PRIZM Segments Included (by SESI): 11 Market: Alberta



Index

137

120

118

161

133

121

122

84

96

140

105

136

148

170

137

146

191

98

128

80

80

142

199

125

138

89

96

149

86

175

158

76

16.8

8.0

11.7

8.0

7.1

16.3

4.0

7.1

8.6

7.8

5.9

5.3

12.4

8.5

6.5

4.0

3.9

3.4

3.8

1.7

1.0

4.0

5.0

1.7

2.8

1.3

2.0

1.6

1.3

1.3

1.5

1.2

### **Internet Activity**







PRIZM Segments Included (by SESI): 11 Market: Alberta



### **Internet Activity**

# **Top Website Types\***

Activity [Past Week]





### **Direct Media Usage**

Frequency of Use [Occasionally/Frequently]





Noticed Advertising [Past Week]





Access automotive

news/content



PRIZM Segments Included (by SESI): 11 Market: Alberta



### **Social Media Usage**

## **Social Media Overview**

- Internet and Social Media Usage: 40% search for Businesses, Services and Products online (Average), 11% access Travel Content Websites (Above Average).
- 71% of Modern Suburbia from Alberta tend to access social media on their mobile phones during the morning hours, 72% during the afternoon hours.
- 12% seek recommendations for Vacation/Travel Information via social media (Above Average).

#### **Brand Interaction**





#### Seek Recommendations via Social Media\*





### Top Social Media Attitudes\*\*

67% tend to ignore marketing and advertising on Social Media

"Social media companies should not be allowed to own or share my personal