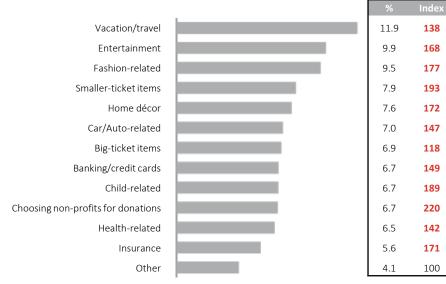

ctivity**

# **Top Website Types\***

Activity [Past Week]





### **Direct Media Usage**

Frequency of Use [Occasionally/Frequently]





Noticed Advertising [Past Week]





Access automotive

news/content



PRIZM Segments Included (by SESI): 11 Market: Alberta



### **Social Media Usage**

## **Social Media Overview**

- Internet and Social Media Usage: 40% search for Businesses, Services and Products online (Average), 11% access Travel Content Websites (Above Average).
- 71% of Modern Suburbia from Alberta tend to access social media on their mobile phones during the morning hours, 72% during the afternoon hours.
- 12% seek recommendations for Vacation/Travel Information via social media (Above Average).

#### **Brand Interaction**





#### Seek Recommendations via Social Media\*





### Top Social Media Attitudes\*\*

67% tend to ignore marketing and advertising on Social Media

"Social media companies should not be allowed to own or share my personal information" 78% | Index = 94

"I tend to ignore marketing and advertisements when I'm in a social media environment" 67% | Index = 92

"I would be more inclined to participate in SM if I knew my personal info would not be owned/shared by company" 66% | Index = 96

"Use SM to stay connected with personal contacts"

Source: Environics Analytics 2021



PRIZM Segments Included (by SESI): 11 Market: Alberta



73

66

97

# **Social Media Usage**

A few times per week or more

#### Participate In % Comp Index View friends' photos online 52.9 117 Watch video online 52.4 115 Chat in online chats 46.4 118 Read article comm