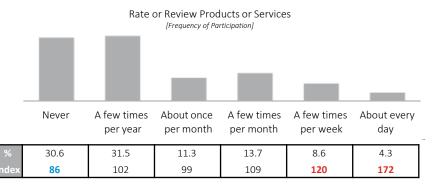

#### Participate In % Comp Index View friends' photos online 52.9 117 Watch video online 52.4 115 Chat in online chats 46.4 118 Read article comments 41.0 108 Read status updates/tweets 40.4 106 Listen to radio or stream music online 37.0 109 Share links with friends and colleagues 27.6 106 Click links in news feeds 22.5 115 Play games with others online 18.8 126 Read blogs 16.4 118 Update your status on a social network 15.1 156 Post photos online 14.7 120 Comment on articles or blogs 14.2 155 Check in with locations 13.6 158 Rate or review products online 12.9 133 Share your GPS location 12.5 156 Chat in online forums 11.8 113 Post videos online 9.5 166 Publish blog, Tumblr, online journal 6.0 154