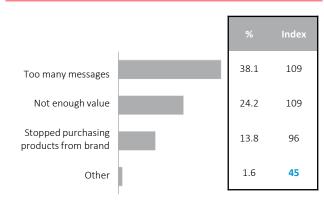

5.7 | 126   |
| Other English-Canadian | 5.4 | 91    |
| CAA Magazine           | 5.3 | 83    |
| Other U.S. magazines   | 5.2 | 88    |
| People                 | 4.7 | 125   |
| Maclean's              | 4.0 | 86    |
| Canadian Living        | 3.6 | 76    |
| Food & Drink           | 3.5 | 266   |
| Reader's Digest        | 3.1 | 93    |
|                        |     |       |

# **Top Internet Activities\***

Modern/Alternative Rock

Activity [Past Week]

All News



7.7

7.3

119

136

# Top Mobile Activities\*

Activity [Past Week]



(!) Indicates small sample size



73.8

66.1

64.1

63.8

62.9

57.6

56.1

44.8

41.7

40.8

107

102

109

120

110

107

110

113

113

130



PRIZM Segments Included (by SESI): 11 Market: Alberta



#### Media



## **Reasons to Unfollow Brands**



### **Actions Taken using Social Media**

Variables with Response "Yes"



33% | Index = 129

32% | Index = **128** 

media channels"

20% | Index = 102



PRIZM Segments Included (by SESI): 11 Market: Alberta



#### **Product Preferences**

Variables with "Agree" Statements

| "I would like to eat healthy foods |
|------------------------------------|
| more often"                        |
| 80%   Index = 106                  |

"I have tried a product/service based on a personal recommendation" 78% | Index = 109

"Family life and having children are most important to me" 68% | Index = **113** 

"I generally achieve what I set out to do" 68% | Index = 101

"I am very concerned about the nutritional content of food products I buv" 64% | Index = 103

"I consider myself to be informed on