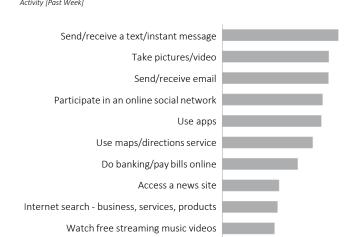

# **Top Internet Activities\***

Modern/Alternative Rock

Activity [Past Week]

All News

7.7

7.3

119

136

# Top Mobile Activities\*

Activity [Past Week]

(!) Indicates small sample size

73.8

66.1

64.1

63.8

62.9