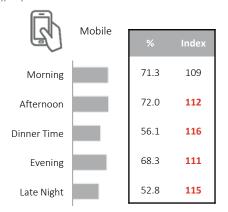

## **Social Media Overview**

- Internet and Social Media Usage: 40% search for Businesses, Services and Products online (Average), 11% access Travel Content Websites (Above Average).
- 71% of Modern Suburbia from Alberta tend to access social media on their mobile phones during the morning hours, 72% during the afternoon hours.
- 12% seek recommendations for Vacation/Travel Information via social media (Above Average).