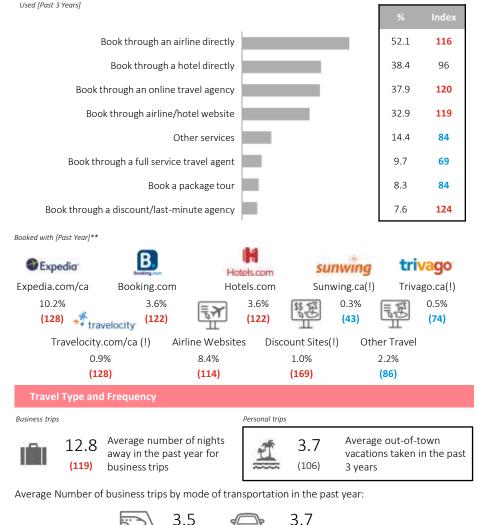

### **Travel Profile**

#### Accomodation Preferences\*

| [Past 3 Years] | 1                 | 1           |                          |                      |               |       |
|----------------|-------------------|-------------|--------------------------|----------------------|---------------|-------|
|                |                   | <u>Åta</u>  | õ                        | R                    |               |       |
| Hotel          | Friends/relatives | Camping     | Vacation rental by owner | All-inclusive resort | Cottage       | Motel |
| 64.6%          | 32.5%             | 28.2%       | 19.6%                    | 16.2%                | 10.8%         | 16.3% |
| (114)          | (89)              | (102)       | (100)                    | (92)                 | (111)         | (104) |
|                |                   |             | ந                        |                      | ¢.            |       |
| B&B            | Condo/apartment   | Cruise ship | RV/camper                | Spa resort           | Package tours | Boat  |
| 11.1%          | 11.1%             | 9.6%        | 14.5%                    | 4.3%                 | 5.1%          | 3.1%  |
| (104)          | (102)             | (113)       | (108)                    | (157)                | (148)         | (135) |

Airline Preference

| Flown [Past Year] |                   |                                         |                    |                    |
|-------------------|-------------------|-----------------------------------------|--------------------|--------------------|
| 😸 AIR CANADA      | WESTJET 🌩         | Air<br>transat                          | porter             | *                  |
| Air Canada        | West Jet          | Air Transat                             | Porter Airlines(!) | Other Canadian (!) |
| 18.5%             | 24.9%             | 0.7%                                    | 0.0%               | 1.8%               |
| (116)             | (101)             | (53)                                    | (27)               | (103)              |
| UNITED            | & DELTA           | American Airlines 🍾                     |                    |                    |
| United Airlines   | Delta Airlines    | American Airlines                       | Other American (!) |                    |
| 4.3%              | 1.3%              | 1.3%                                    | 0.0%               |                    |
| (164)             | (53)              | (127)                                   | (13)               |                    |
|                   | *                 | ALL | R                  |                    |
| European Airlines | Asian Airlines(!) | Other Charter                           | Other              |                    |
| 0.9%              | 0.5%              | 2.4%                                    | 1.4%               |                    |
| (62)              | (43)              | (230)                                   | (57)               |                    |

Car Rental\*

Rented From [Past Year]

| Enterprise<br>7.1%<br>(137) | UHAUL<br>U-Haul<br>1.6%<br>(132) | <b>Budget(!)</b><br>0.9%<br>(106) | Avis(!)<br>2.1%<br>(139) |
|-----------------------------|----------------------------------|-----------------------------------|--------------------------|
|                             |                                  | Discount (!)<br>0.2%<br>(339)     | Hertz(!)<br>0.3%<br>(79) |

Sources: Opticks Powered by Numeris 2022 Note: Base variables are default and vary based on database