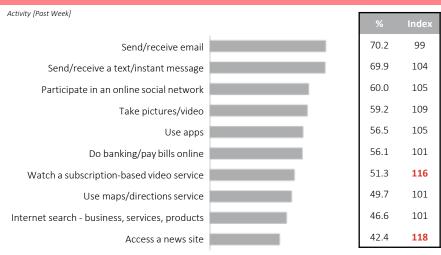

# **Top Internet Activities\***

Index: At least 10% above

or **below** the average