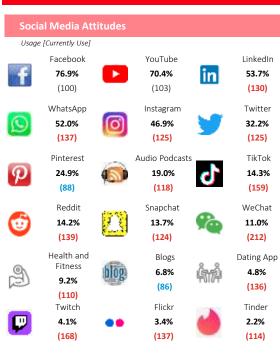

# Media

| Reasons to Follow Bran                                                  | ds |      |       |
|-------------------------------------------------------------------------|----|------|-------|
|                                                                         |    | %    | Index |
| To learn about a brand's products and services                          |    | 32.6 | 116   |
| To get coupons and discounts                                            |    | 29.5 | 124   |
| To enter contests                                                       |    | 23.3 | 102   |
| To be among the first to hear brand news                                |    | 11.1 | 130   |
| To provide feedback to<br>the brand about their<br>products or services | E  | 9.8  | 112   |
| To engage with content                                                  |    | 7.4  | 116   |
| To make suggestions to<br>the brand for new<br>products or services     | ÷  | 5.6  | 144   |
| To share brand-related                                                  |    | 5.2  | 143   |
| stories with other<br>consumers                                         |    |      |       |

### **Reasons to Unfollow Brands**

| Actions Taken using Social I                                                  | Viedia |      |       |
|-------------------------------------------------------------------------------|--------|------|-------|
| Variables with Response "Yes"                                                 |        |      |       |
|                                                                               |        |      | Index |
| Like brand on Facebook                                                        |        | 34.4 | 117   |
| Follow brand on Instagram                                                     |        | 18.4 | 144   |
| Subscribe to brand channel<br>on YouTube                                      |        | 17.5 | 143   |
| Subscribe to brand email newsletter                                           |        | 14.4 | 103   |
| Follow brand on Twitter                                                       |        | 11.4 | 171   |
| Join an exclusive online<br>community of consumers<br>who also like the brand |        | 10.2 | 123   |