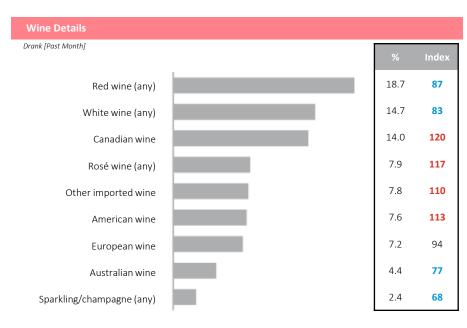

| 10.0 | 97    |
| Stella Artois                          | 10.0 | 99    |
| Other imported brand                   | 8.2  | 105   |
| Sleeman (any)                          | 8.2  | 100   |
| Budweiser                              | 8.2  | 80    |

# Drinks

| Drank [Past Month] | % Comp | Index |
|--------------------|--------|-------|
| Canadian wine      | 14.0   | 120   |
| Liqueurs (any)     | 8.1    | 96    |
| Cider              | 7.0    | 143   |

| Type Drank [Past Month] | % Comp | Index |
|-------------------------|--------|-------|
| Microbrewery/craft beer | 13.6   | 132   |

| Brand of Drink [Most Often/Frequent]   | % Comp | Index |
|----------------------------------------|--------|-------|
| Other Canadian microbrewery/craft beer | 23.1   | 103   |





# **Product Preferences**

| Restaurant Type Visited*               |                                    |      |       |      |       |     |       |
|----------------------------------------|------------------------------------|------|-------|------|-------|-----|-------|
| Frequency of Visiting [Past Ye         | -                                  |      |       |      |       |     |       |
|                                        | 2-11 times per Once a<br>year year | %    | Index | %    | Index | %   | Index |
| Pizza restaurants                      | _                                  | 14.0 | 124   | 43.0 | 100   | 2.3 | 73    |
| Asian restaurants                      |                                    | 8.4  | 165   | 40.7 | 100   | 6.0 | 106   |
| Submarine/sandwich<br>r