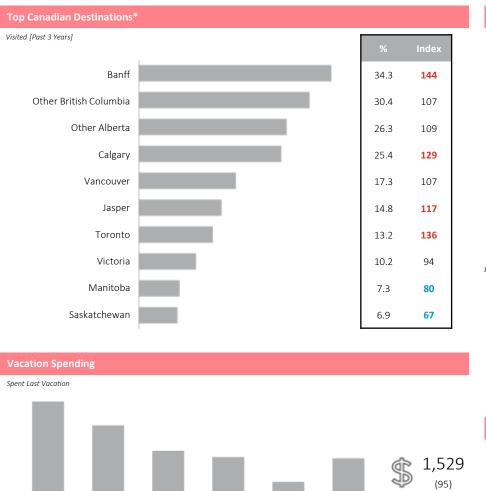

#### **Travel Profile**

# Vacation Booking\*

\$500 to

\$999

23.4

136

\$1,000 to

\$1,999

15.0

92

\$2,000 to

\$2,999

13.0

107

Under \$500

31.1

92

\$3,000 to

\$3,999

4.9

76

Target Group Sour

\$4,000 or

More

12.6

89

Average spend on

last trip

Source: Environics Analytics 2022 (!) Indicates small sample size. (^) Indicates very small sample size.

Based on Household Population 12+ \*\*Ranke

(98)

(104)

\*Selected and ranked by percent composition 4 \*\*Ranked by national percent composition