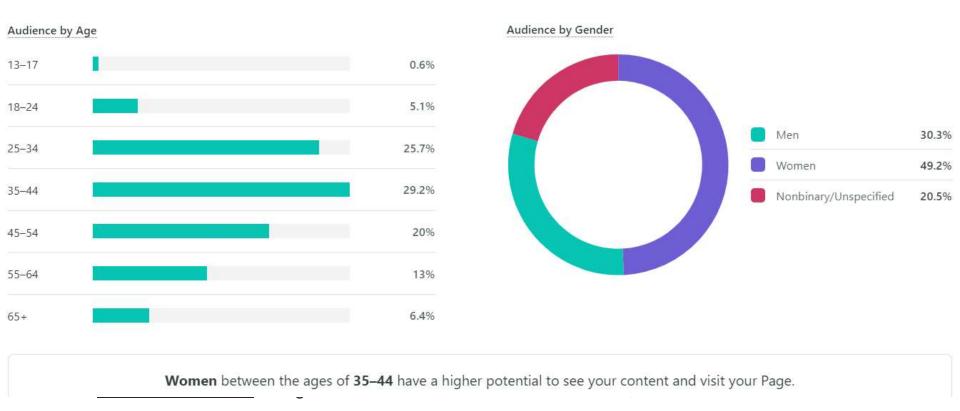

### AUDIENCE DEMOGRAPHICS

June to August 2023

Facebook audience. Over half of the following falls between the ages of 35-44

Consistent with the platform, the Instagram account has a younger audience demographic than Facebook.