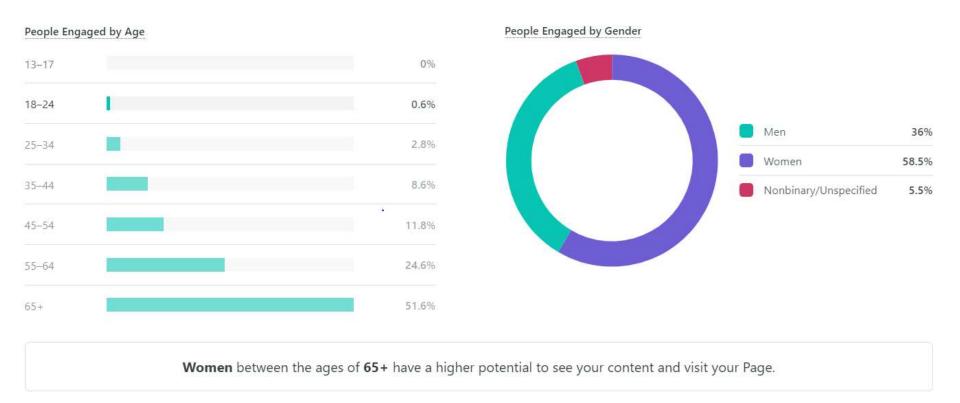

#### AUDIENCE DEMOGRAPHICS

The Similkameen's Facebook page has more female followers, with the two largest age demographics being 45-54 and 65+.

| People Engaged Top Countries | Daily Average | People Engaged Top Cities | Daily Average |
|------------------------------|---------------|---------------------------|---------------|
| 🛃 Canada                     | 137.57        | Keremeos, BC, Canada      | 13            |
| United States                | 3.57          | Penticton, BC, Canada     | 9.21          |
| Talia Australia              | ĩ             | Chilliwack, BC, Canada    | 7.89          |
| Netherlands                  | 0.71          | Princeton, BC, Canada     | 6             |
| Mexico                       | 0.57          | Surrey, BC, Canada        | 5.68          |
|                              |               |                           |               |

### AUDIENCE DEMOGRAPHICS

June to August 2023

Facebook audience. Over half of the following falls between the ages of 35-44

Consistent with the platform, the Instagram account has a younger audience demographic than Facebook.