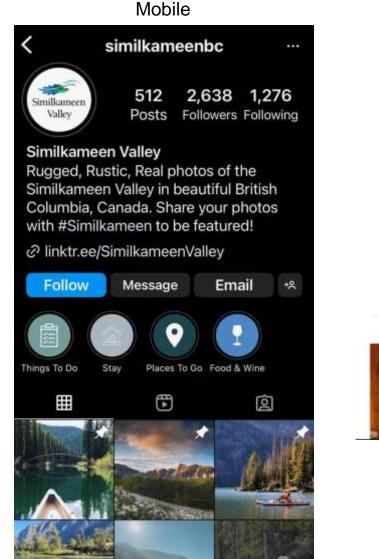

The @SimilkameenBC Instagram account has **2,797 followers** (+4.6%) **88 posts** that were published in the period resulting in **41,173 impressions** (+8.8%) and **3,001 engagements** (-17%).

\*Percentages in brackets (+%) indicated changes from the same period (June-August 2022).